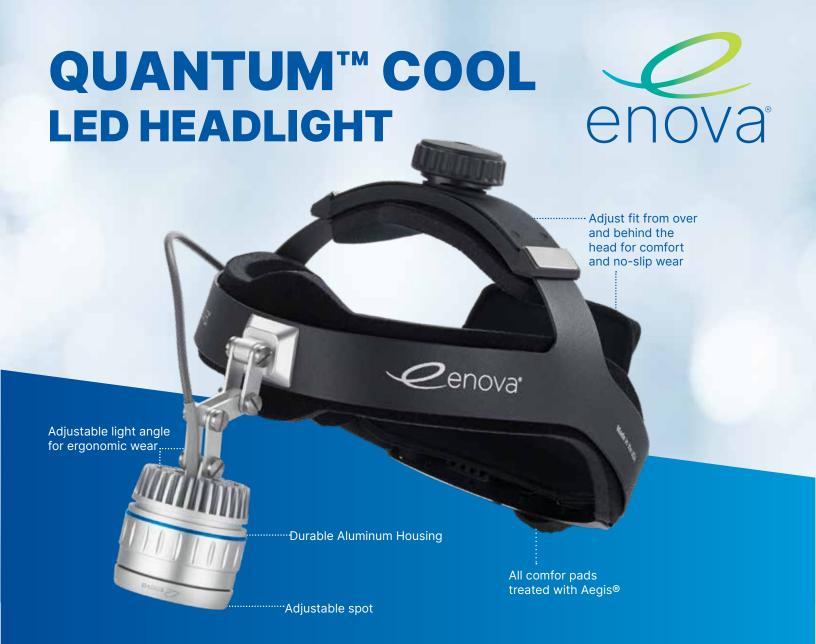

### THE WORLD'S BRIGHTEST LED HEADLIGHT

The illumination spot of the **Quantum Cool LED Headlight** features clear, cool, white light that is uniform and consistent. This headlight offers the adjustability that makes it our most versatile and popular surgical headlight.

#### 250,000 -500,000 LUX

Utilizing three LEDs under one bezel, the Quantum Cool headlight packs the brightest punch on the market, offering 250,000-500,000 lux.\*

# COMFORTABLE AND ERGONOMIC

Weighing only 12oz, the Quantum headlight is one of the lightest, most comfortable, and durable surgical headlights.

# INFECTION PREVENTION

Enova headlights do not require fans, all headbands are treated with antimicrobial coating, and easy-to-clean light housings simplify infection prevention and control.